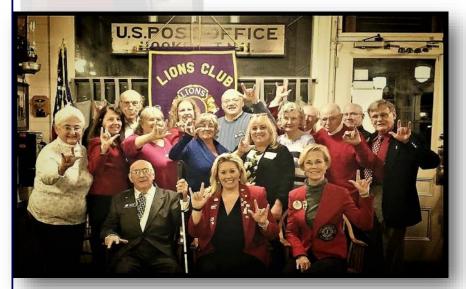

#### **HOOKSETT VISITATION 12/01/16**

New Member to the Bristol club inducted by DG Christine during her December 13th visitation

Top left: DG Christine was recognized and presented with a Granite State Fellow during her December 1, 2016 Visitation to the Hooksett Lions club. Congratulations DG Christine, we are all honored by your SERVICE!