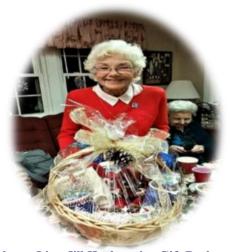

#### **KEENE VISITATION 12/06/16**

Left to right: DG Christine Greenwood, CST Deb Hogancamp, MC Crystal Knowles and VDG Eric Lindberg

Above, Lion Jill Healey wins Gift Basket. Below, more signatures are added to the Centennial Banner.