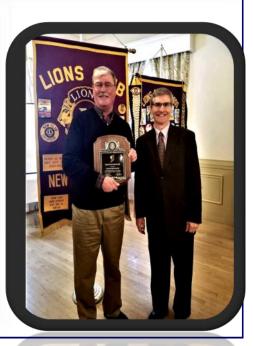

Bottom right: IPP Bill Beauregard presented with a Granite State Fellow from the Keene Lions club. Congratulations IPP Bill!