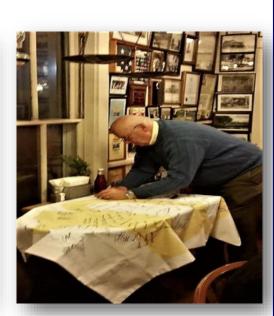

#### **KEENE VISITATION 12/06/16**

Left to right: DG Christine Greenwood, CST Deb Hogancamp, MC Crystal Knowles and VDG Eric Lindberg

Above, Lion Jill Healey wins Gift Basket. Below, more signatures are added to the Centennial Banner.