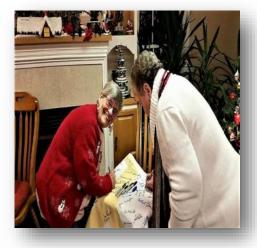

#### **KEENE VISITATION 12/06/16**

Left to right: DG Christine Greenwood, CST Deb Hogancamp, MC Crystal Knowles and VDG Eric Lindberg

Above, Lion Jill Healey wins Gift Basket. Below, more signatures are added to the Centennial Banner.