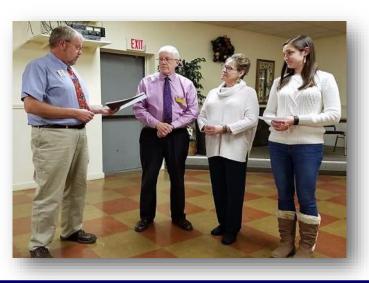

New Member to the Bristol club inducted by DG Christine during her December 13th visitation

Top left: DG Christine was recognized and presented with a Granite State Fellow during her December 1, 2016 Visitation to the Hooksett Lions club. Congratulations DG Christine, we are all honored by your SERVICE!

Bottom right: IPP Bill Beauregard presented with a Granite State Fellow from the Keene Lions club. Congratulations IPP Bill!