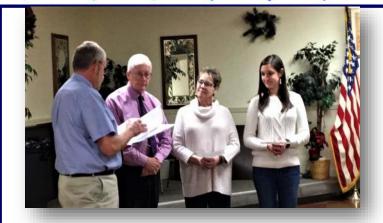

#### **SPONSOR**

Richard Wood Carl Barton Bruce Worthen Bruce Worthen

VDG Eric Lindberg (left to right) inducting new members into the Manchester club. Bruce Worthen, sponsor for the two new members Marie Worthen and Melissa Debello